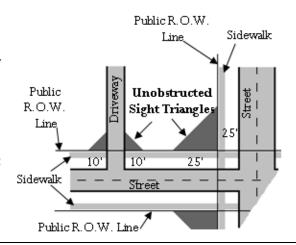

## LINE OF SIGHT

Fences shall not obstruct a 10' clear line of sight at driveways nor a 25' clear line of sight at intersections, measured from the public right-of-way lines.